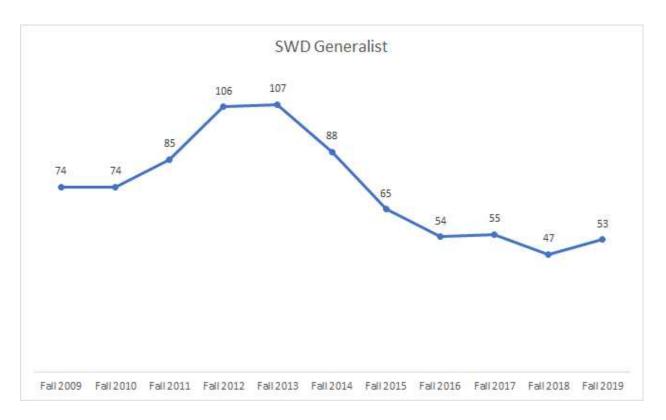

| 25 |
| Art Ed                   | 26 |
| CTE                      | 27 |
| Elementary Ed - Initial  | 28 |
| Elementary Ed - Adv      | 30 |
| Ed Leadership            | 31 |
| English Ed               |    |
| Exceptional Ed - Initial |    |
| Exceptional Ed - Adv     |    |
| Math Ed                  | 35 |
|                          |    |

| Music Ed          | 36 |
|-------------------|----|
| Science Ed        | 37 |
| SLP               | 38 |
| Social Studies Ed | 39 |



#### 2020 Dean's Data Site



## Downloadable Data



## Enrollment





#### Totals











#### Programs











#### CTE







#### **Elementary Ed - Initial**











#### **Elementary Ed - Adv**







## Ed Leadership





## **English Ed**





## Exceptional Ed - Initial













#### **Exceptional Ed - Adv**





#### Language Ed



## Math Ed







#### **Music Ed**





#### Science Ed





#### SLP





#### **Social Studies Ed**





## Completers







#### **Totals**



Data does not include SLP or Language Ed completers.



#### Programs





#### Art Ed







#### CTE







## Elementary Ed - Initial











## Elementary Ed - Adv





## Ed Leadership







## **English Ed**







## **Exceptional Ed - Initial**







#### **Exceptional Ed - Adv**







#### Math Ed







#### **Music Ed**







#### Science Ed







#### SLP







#### **Social Studies Ed**