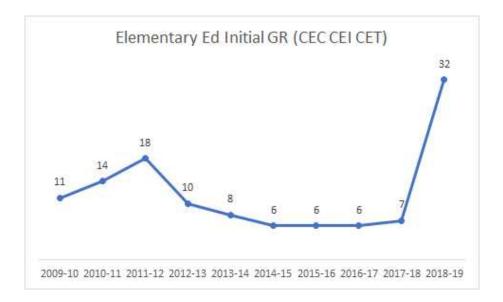

|    |

| Music Ed          | 36 |
|-------------------|----|
| Science Ed        | 37 |
| SLP               | 38 |
| Social Studies Ed | 39 |



#### 2020 Dean's Data Site



## Downloadable Data



## Enrollment





#### Totals











#### Programs











#### CTE







#### **Elementary Ed - Initial**











#### **Elementary Ed - Adv**







## Ed Leadership





## **English Ed**





## Exceptional Ed - Initial













#### **Exceptional Ed - Adv**





#### Language Ed



## Math Ed







#### **Music Ed**





#### Science Ed





#### SLP





#### **Social Studies Ed**





## Completers







#### **Totals**



Data does not include SLP or Language Ed completers.



#### Programs





#### Art Ed







#### CTE







## Elementary Ed - Initial











## Elementary Ed - Adv





## Ed Leadership







## **English Ed**







## **Exceptional Ed - Initial**







#### **Exceptional Ed - Adv**







#### Math Ed







#### **Music Ed**







#### Science Ed







#### SLP







#### **Social Studies Ed**