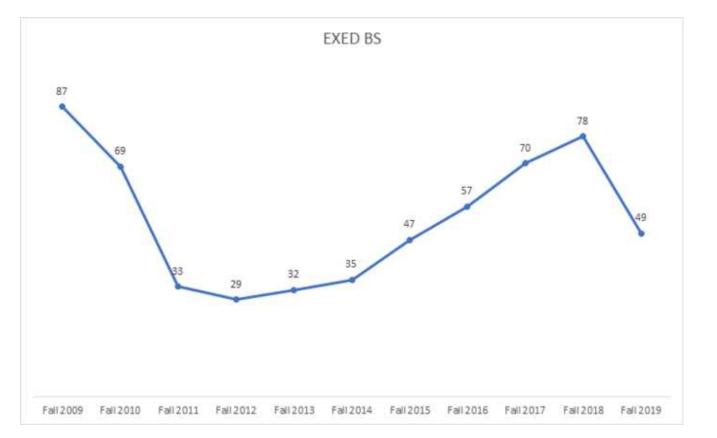

ograms                 | 25 |
| Art Ed                   | 26 |
| CTE                      | 27 |
| Elementary Ed - Initial  | 28 |
| Elementary Ed - Adv      | 30 |
| Ed Leadership            | 31 |
| English Ed               |    |
| Exceptional Ed - Initial |    |
| Exceptional Ed - Adv     |    |
| Math Ed                  | 35 |
|                          |    |

| Music Ed          | 36 |
|-------------------|----|
| Science Ed        | 37 |
| SLP               | 38 |
| Social Studies Ed | 39 |



#### 2020 Dean's Data Site



## Downloadable Data



## Enrollment





#### Totals











#### Programs











#### CTE







#### **Elementary Ed - Initial**











#### **Elementary Ed - Adv**







## Ed Leadership





## **English Ed**





## Exceptional Ed - Initial













#### **Exceptional Ed - Adv**





#### Language Ed



## Math Ed







#### **Music Ed**





#### Science Ed





#### SLP





#### **Social Studies Ed**





## Completers







#### **Totals**



Data does not include SLP or Language Ed completers.



#### Programs





#### Art Ed







#### CTE







## Elementary Ed - Initial











## Elementary Ed - Adv





## Ed Leadership







## **English Ed**







## **Exceptional Ed - Initial**







#### **Exceptional Ed - Adv**







#### Math Ed







#### **Music Ed**







#### Science Ed







#### SLP







#### **Social Studies Ed**