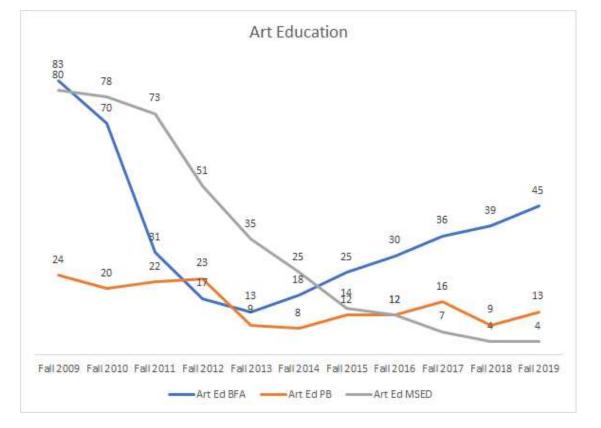

|
| Science Ed               | 20 |
| SLP                      | 21 |
| Social Studies Ed        |    |
| Completers               | 23 |
| Totals                   | 24 |
| Programs                 | 25 |
| Art Ed                   | 26 |
| CTE                      | 27 |
| Elementary Ed - Initial  | 28 |
| Elementary Ed - Adv      | 30 |
| Ed Leadership            | 31 |
| English Ed               |    |
| Exceptional Ed - Initial |    |
| Exceptional Ed - Adv     |    |
| Math Ed                  | 35 |
|                          |    |

| Music Ed          | 36 |
|-------------------|----|
| Science Ed        | 37 |
| SLP               | 38 |
| Social Studies Ed | 39 |



#### 2020 Dean's Data Site



## Downloadable Data



## Enrollment





#### Totals











#### Programs











#### CTE







#### **Elementary Ed - Initial**











#### **Elementary Ed - Adv**







## Ed Leadership





## **English Ed**





## Exceptional Ed - Initial













#### **Exceptional Ed - Adv**





#### Language Ed



## Math Ed







#### **Music Ed**





#### Science Ed





#### SLP





#### **Social Studies Ed**





## Completers







#### **Totals**



Data does not include SLP or Language Ed completers.



#### Programs





#### Art Ed







#### CTE







## Elementary Ed - Initial











## Elementary Ed - Adv





## Ed Leadership







## **English Ed**







## **Exceptional Ed - Initial**







#### **Exceptional Ed - Adv**







#### Math Ed







#### **Music Ed**







#### Science Ed







#### SLP







#### **Social Studies Ed