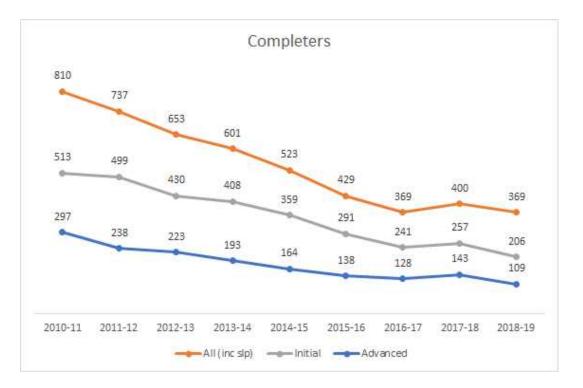

|    |
| Exceptional Ed - Initial |    |
| Exceptional Ed - Adv     |    |
| Math Ed                  | 35 |
|                          |    |

| Music Ed          | 36 |
|-------------------|----|
| Science Ed        | 37 |
| SLP               | 38 |
| Social Studies Ed | 39 |



#### 2020 Dean's Data Site



## Downloadable Data



## Enrollment





#### Totals











#### Programs











#### CTE







#### **Elementary Ed - Initial**











#### **Elementary Ed - Adv**







## Ed Leadership





## **English Ed**





## Exceptional Ed - Initial













#### **Exceptional Ed - Adv**





#### Language Ed



## Math Ed







#### **Music Ed**





#### Science Ed





#### SLP





#### **Social Studies Ed**





## Completers







#### **Totals**



Data does not include SLP or Language Ed completers.



#### Programs





#### Art Ed







#### CTE







## Elementary Ed - Initial











## Elementary Ed - Adv





## Ed Leadership







## **English Ed**







## **Exceptional Ed - Initial**







#### **Exceptional Ed - Adv**







#### Math Ed







#### **Music Ed**







#### Science Ed







#### SLP







#### **Social Studies Ed**