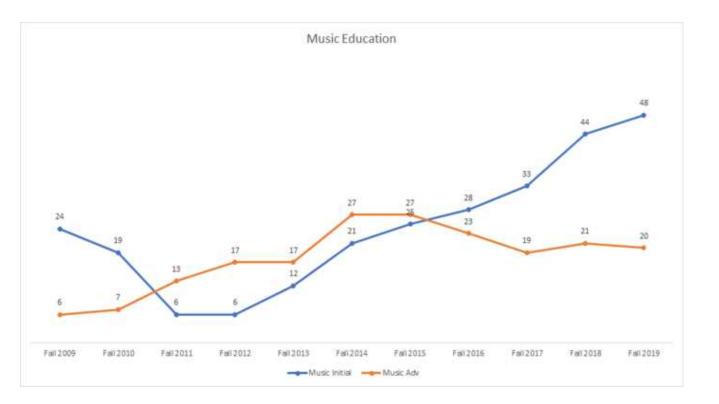

entary Ed - Initial  | 28 |
| Elementary Ed - Adv      | 30 |
| Ed Leadership            | 31 |
| English Ed               |    |
| Exceptional Ed - Initial |    |
| Exceptional Ed - Adv     |    |
| Math Ed                  | 35 |
|                          |    |

| Music Ed          | 36 |
|-------------------|----|
| Science Ed        | 37 |
| SLP               | 38 |
| Social Studies Ed | 39 |



#### 2020 Dean's Data Site



## Downloadable Data



## Enrollment





#### Totals











#### Programs











#### CTE







#### **Elementary Ed - Initial**











#### **Elementary Ed - Adv**







## Ed Leadership





## **English Ed**





## Exceptional Ed - Initial













#### **Exceptional Ed - Adv**





#### Language Ed



## Math Ed







#### **Music Ed**





#### Science Ed





#### SLP





#### **Social Studies Ed**





## Completers







#### **Totals**



Data does not include SLP or Language Ed completers.



#### Programs





#### Art Ed







#### CTE







## Elementary Ed - Initial











## Elementary Ed - Adv





## Ed Leadership







## **English Ed**







## **Exceptional Ed - Initial**







#### **Exceptional Ed - Adv**







#### Math Ed







#### **Music Ed**







#### Science Ed







#### SLP







#### **Social Studies Ed**