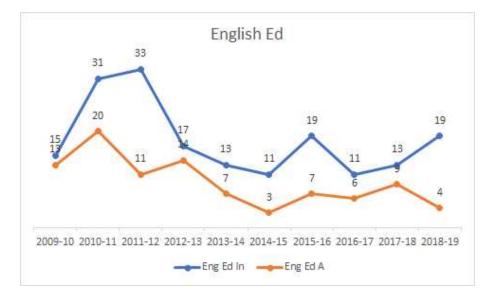

Ed        | 37 |
| SLP               | 38 |
| Social Studies Ed | 39 |



#### 2020 Dean's Data Site



## Downloadable Data



## Enrollment





#### Totals











#### Programs











#### CTE







#### **Elementary Ed - Initial**











#### **Elementary Ed - Adv**







## Ed Leadership





## **English Ed**





## Exceptional Ed - Initial













#### **Exceptional Ed - Adv**





#### Language Ed



## Math Ed







#### **Music Ed**





#### Science Ed





#### SLP





#### **Social Studies Ed**





## Completers







#### **Totals**



Data does not include SLP or Language Ed completers.



#### Programs





#### Art Ed







#### CTE







## Elementary Ed - Initial











## Elementary Ed - Adv





## Ed Leadership







## **English Ed**







## **Exceptional Ed - Initial**







#### **Exceptional Ed - Adv**







#### Math Ed







#### **Music Ed**







#### Science Ed







#### SLP







#### **Social Studies Ed**