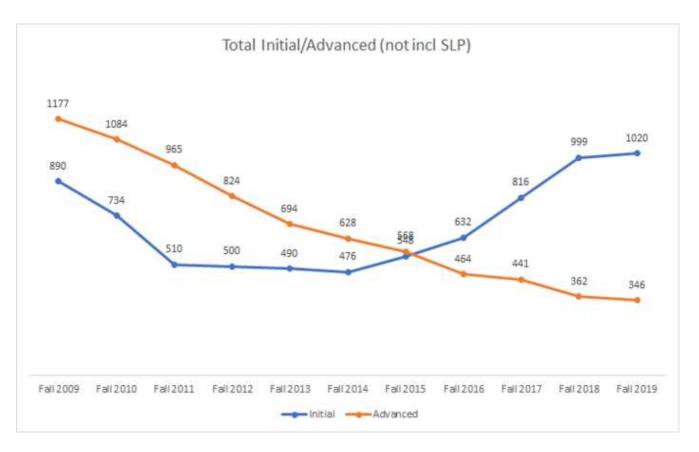

Ed                 |    |
| Science Ed               | 20 |
| SLP                      | 21 |
| Social Studies Ed        |    |
| Completers               | 23 |
| Totals                   | 24 |
| Programs                 | 25 |
| Art Ed                   | 26 |
| CTE                      | 27 |
| Elementary Ed - Initial  | 28 |
| Elementary Ed - Adv      | 30 |
| Ed Leadership            | 31 |
| English Ed               |    |
| Exceptional Ed - Initial |    |
| Exceptional Ed - Adv     |    |
| Math Ed                  | 35 |
|                          |    |

| Music Ed          | 36 |
|-------------------|----|
| Science Ed        | 37 |
| SLP               | 38 |
| Social Studies Ed | 39 |



#### 2020 Dean's Data Site



## Downloadable Data



## Enrollment





#### Totals











#### Programs











#### CTE







#### **Elementary Ed - Initial**











#### **Elementary Ed - Adv**







## Ed Leadership





## **English Ed**





## Exceptional Ed - Initial













#### **Exceptional Ed - Adv**





#### Language Ed



## Math Ed







#### **Music Ed**





#### Science Ed





#### SLP





#### **Social Studies Ed**





## Completers







#### **Totals**



Data does not include SLP or Language Ed completers.



#### Programs





#### Art Ed







#### CTE







## Elementary Ed - Initial











## Elementary Ed - Adv





## Ed Leadership







## **English Ed**







## **Exceptional Ed - Initial**







#### **Exceptional Ed - Adv**







#### Math Ed







#### **Music Ed**







#### Science Ed







#### SLP