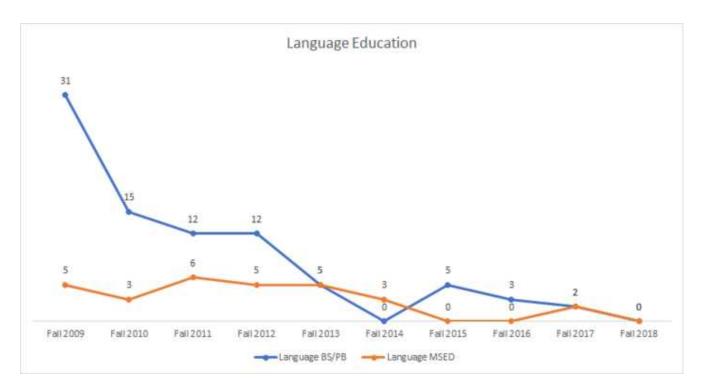

CTE                      | 27 |
| Elementary Ed - Initial  | 28 |
| Elementary Ed - Adv      | 30 |
| Ed Leadership            | 31 |
| English Ed               |    |
| Exceptional Ed - Initial |    |
| Exceptional Ed - Adv     |    |
| Math Ed                  | 35 |
|                          |    |

| Music Ed          | 36 |
|-------------------|----|
| Science Ed        | 37 |
| SLP               | 38 |
| Social Studies Ed | 39 |



#### 2020 Dean's Data Site



## Downloadable Data



## Enrollment





#### Totals











#### Programs











#### CTE







#### **Elementary Ed - Initial**











#### **Elementary Ed - Adv**







## Ed Leadership





## **English Ed**





## Exceptional Ed - Initial













#### **Exceptional Ed - Adv**





#### Language Ed



## Math Ed







#### **Music Ed**





#### Science Ed





#### SLP





#### **Social Studies Ed**





## Completers







#### **Totals**



Data does not include SLP or Language Ed completers.



#### Programs





#### Art Ed







#### CTE







## Elementary Ed - Initial











## Elementary Ed - Adv





## Ed Leadership







## **English Ed**







## **Exceptional Ed - Initial**







#### **Exceptional Ed - Adv**







#### Math Ed







#### **Music Ed**







#### Science Ed







#### SLP







#### **Social Studies Ed**