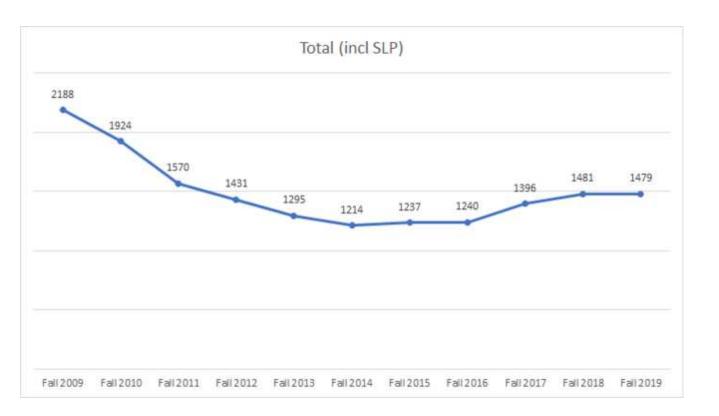

usic Ed                 |    |
| Science Ed               | 20 |
| SLP                      | 21 |
| Social Studies Ed        |    |
| Completers               | 23 |
| Totals                   | 24 |
| Programs                 | 25 |
| Art Ed                   | 26 |
| CTE                      | 27 |
| Elementary Ed - Initial  | 28 |
| Elementary Ed - Adv      | 30 |
| Ed Leadership            | 31 |
| English Ed               |    |
| Exceptional Ed - Initial |    |
| Exceptional Ed - Adv     |    |
| Math Ed                  | 35 |
|                          |    |

| Music Ed          | 36 |
|-------------------|----|
| Science Ed        | 37 |
| SLP               | 38 |
| Social Studies Ed | 39 |



#### 2020 Dean's Data Site



## Downloadable Data



## Enrollment





#### Totals











#### Programs











#### CTE







#### **Elementary Ed - Initial**











#### **Elementary Ed - Adv**







## Ed Leadership





## **English Ed**





## Exceptional Ed - Initial













#### **Exceptional Ed - Adv**





#### Language Ed



## Math Ed







#### **Music Ed**





#### Science Ed





#### SLP





#### **Social Studies Ed**





## Completers







#### **Totals**



Data does not include SLP or Language Ed completers.



#### Programs





#### Art Ed







#### CTE







## Elementary Ed - Initial











## Elementary Ed - Adv





## Ed Leadership







## **English Ed**







## **Exceptional Ed - Initial**







#### **Exceptional Ed - Adv**







#### Math Ed







#### **Music Ed**







#### Science Ed







#### SLP