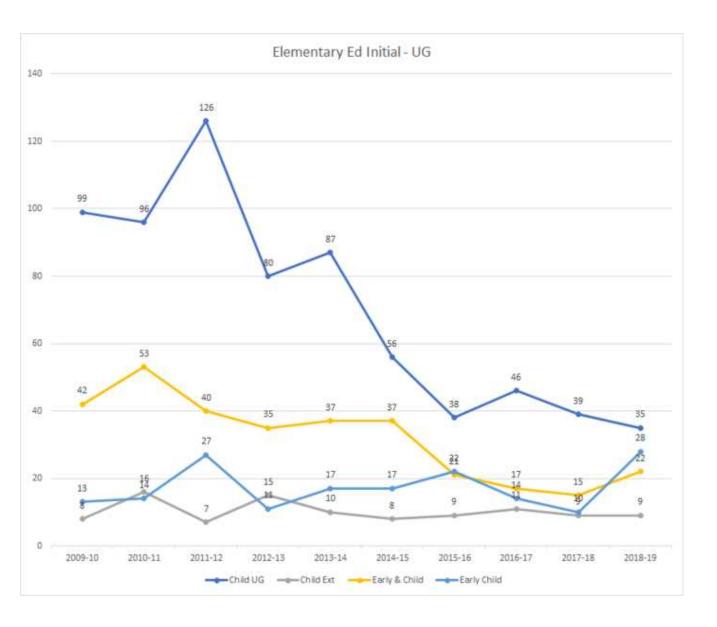

|    |

| Music Ed          | 36 |
|-------------------|----|
| Science Ed        | 37 |
| SLP               | 38 |
| Social Studies Ed | 39 |



#### 2020 Dean's Data Site



## Downloadable Data



## Enrollment





#### Totals











#### Programs











#### CTE







#### **Elementary Ed - Initial**











#### **Elementary Ed - Adv**







## Ed Leadership





## **English Ed**





## Exceptional Ed - Initial













#### **Exceptional Ed - Adv**





#### Language Ed



## Math Ed







#### **Music Ed**





#### Science Ed





#### SLP





#### **Social Studies Ed**





## Completers







#### **Totals**



Data does not include SLP or Language Ed completers.



#### Programs





#### Art Ed







#### CTE







## Elementary Ed - Initial











## Elementary Ed - Adv





## Ed Leadership







## **English Ed**







## **Exceptional Ed - Initial**







#### **Exceptional Ed - Adv**







#### Math Ed







#### **Music Ed**







#### Science Ed







#### SLP







#### **Social Studies Ed**