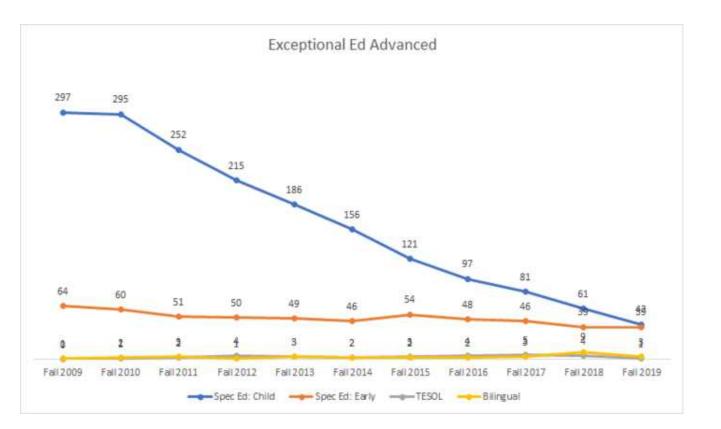

| 26 |
| CTE                      | 27 |
| Elementary Ed - Initial  | 28 |
| Elementary Ed - Adv      | 30 |
| Ed Leadership            | 31 |
| English Ed               |    |
| Exceptional Ed - Initial |    |
| Exceptional Ed - Adv     |    |
| Math Ed                  | 35 |
|                          |    |

| Music Ed          | 36 |
|-------------------|----|
| Science Ed        | 37 |
| SLP               | 38 |
| Social Studies Ed | 39 |



#### 2020 Dean's Data Site



## Downloadable Data



## Enrollment





#### Totals











#### Programs











#### CTE







#### **Elementary Ed - Initial**











#### **Elementary Ed - Adv**







## Ed Leadership





## **English Ed**





## Exceptional Ed - Initial













#### **Exceptional Ed - Adv**





#### Language Ed



## Math Ed







#### **Music Ed**





#### Science Ed





#### SLP





#### **Social Studies Ed**





## Completers







#### **Totals**



Data does not include SLP or Language Ed completers.



#### Programs





#### Art Ed







#### CTE







## Elementary Ed - Initial











## Elementary Ed - Adv





## Ed Leadership







## **English Ed**







## **Exceptional Ed - Initial**







#### **Exceptional Ed - Adv**







#### Math Ed







#### **Music Ed**







#### Science Ed







#### SLP







#### **Social Studies Ed**