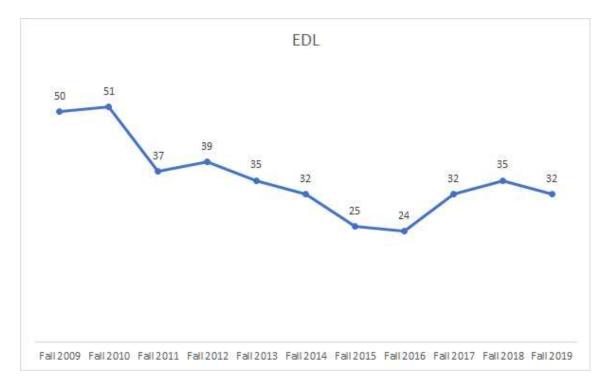

| 23 |
| Totals                   | 24 |
| Programs                 | 25 |
| Art Ed                   | 26 |
| CTE                      | 27 |
| Elementary Ed - Initial  | 28 |
| Elementary Ed - Adv      | 30 |
| Ed Leadership            | 31 |
| English Ed               |    |
| Exceptional Ed - Initial |    |
| Exceptional Ed - Adv     |    |
| Math Ed                  | 35 |
|                          |    |

| Music Ed          | 36 |
|-------------------|----|
| Science Ed        | 37 |
| SLP               | 38 |
| Social Studies Ed | 39 |



#### 2020 Dean's Data Site



## Downloadable Data



## Enrollment





#### Totals











#### Programs











#### CTE







#### **Elementary Ed - Initial**











#### **Elementary Ed - Adv**







## Ed Leadership





## **English Ed**





## Exceptional Ed - Initial













#### **Exceptional Ed - Adv**





#### Language Ed



## Math Ed







#### **Music Ed**





#### Science Ed





#### SLP





#### **Social Studies Ed**





## Completers







#### **Totals**



Data does not include SLP or Language Ed completers.



#### Programs





#### Art Ed







#### CTE







## Elementary Ed - Initial











## Elementary Ed - Adv





## Ed Leadership







## **English Ed**







## **Exceptional Ed - Initial**







#### **Exceptional Ed - Adv**







#### Math Ed







#### **Music Ed**







#### Science Ed







#### SLP







#### **Social Studies Ed**