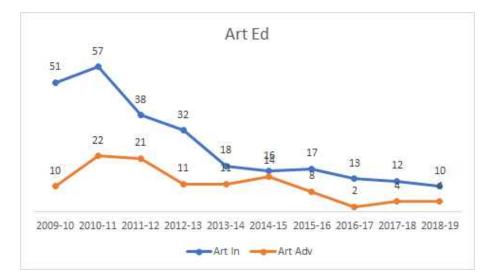

Math Ed                  | 35 |
|                          |    |

| Music Ed          | 36 |
|-------------------|----|
| Science Ed        | 37 |
| SLP               | 38 |
| Social Studies Ed | 39 |



#### 2020 Dean's Data Site



## Downloadable Data



## Enrollment





#### Totals











#### Programs











#### CTE







#### **Elementary Ed - Initial**











#### **Elementary Ed - Adv**







## Ed Leadership





## **English Ed**





## Exceptional Ed - Initial













#### **Exceptional Ed - Adv**





#### Language Ed



## Math Ed







#### **Music Ed**





#### Science Ed





#### SLP





#### **Social Studies Ed**





## Completers







#### **Totals**



Data does not include SLP or Language Ed completers.



#### Programs





#### Art Ed







#### CTE







## Elementary Ed - Initial











## Elementary Ed - Adv





## Ed Leadership







## **English Ed**







## **Exceptional Ed - Initial**







#### **Exceptional Ed - Adv**







#### Math Ed







#### **Music Ed**







#### Science Ed







#### SLP







#### **Social Studies Ed**