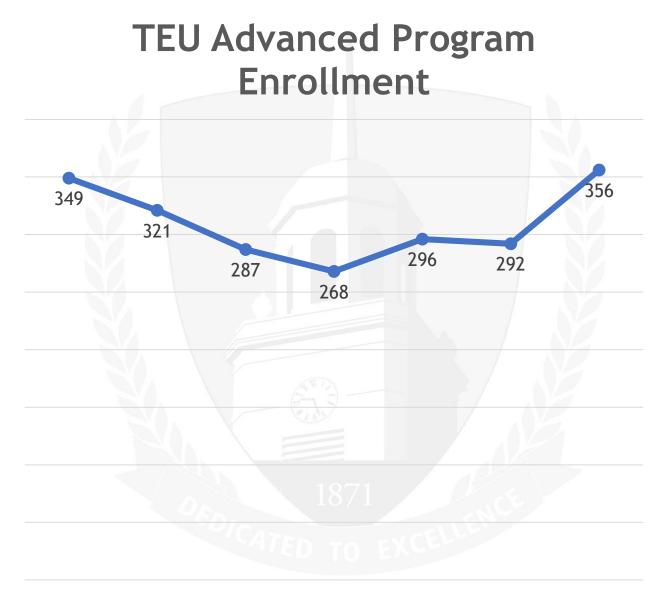

# **Teacher Education Council Report of the Teacher Education** Unit Assessment Committee Data Share presented to TEC on 2/14/20

www.buffalostate.edu

# **TEU Initial Program Enrollment**



Fall 2013 Fall 2014 Fall 2015 Fall 2016 Fall 2017 Fall 2018 Fall 2019



www.buffalostate.edu



Fall 2013 Fall 2014 Fall 2015 Fall 2016 Fall 2017 Fall 2018 Fall 2019



www.buffalostate.edu

## 2020 Dean's Data Site

**Buffalo State Manager** 

Created on: 02/10/2020 10:37:00 PM EST Last Modified: 02/11/2020 12:12:05 PM EST





## **Table of Contents**

| 2020 Dean's Data Site    | 1  |
|--------------------------|----|
| Downloadable Data        | 2  |
| Enrollment               | 3  |
| Totals                   | 4  |
| Programs                 | 6  |
| Art Ed                   |    |
| CTE                      |    |
| Elementary Ed - Initial  | 9  |
| Elementary Ed - Adv      |    |
| Ed Leadership            | 12 |
| English Ed               | 13 |
| Exceptional Ed - Initial |    |
| Exceptional Ed - Adv     | 16 |
| Language Ed              | 17 |
| Math Ed