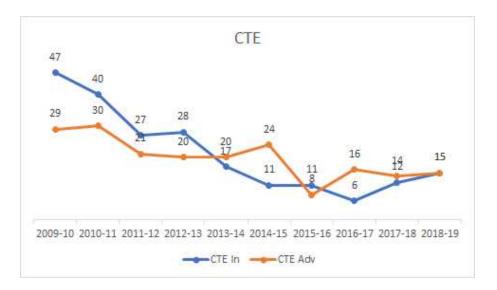

| 35 |
|                          |    |

| Music Ed          | 36 |
|-------------------|----|
| Science Ed        | 37 |
| SLP               | 38 |
| Social Studies Ed | 39 |



#### 2020 Dean's Data Site



## Downloadable Data



## Enrollment





#### Totals











#### Programs











#### CTE







#### **Elementary Ed - Initial**











#### **Elementary Ed - Adv**







## Ed Leadership





## **English Ed**





## Exceptional Ed - Initial













#### **Exceptional Ed - Adv**





#### Language Ed



## Math Ed







#### **Music Ed**





#### Science Ed





#### SLP





#### **Social Studies Ed**





## Completers







#### **Totals**



Data does not include SLP or Language Ed completers.



#### Programs





#### Art Ed







#### CTE







## Elementary Ed - Initial











## Elementary Ed - Adv





## Ed Leadership







## **English Ed**







## **Exceptional Ed - Initial**







#### **Exceptional Ed - Adv**







#### Math Ed







#### **Music Ed**







#### Science Ed







#### SLP







#### **Social Studies Ed**