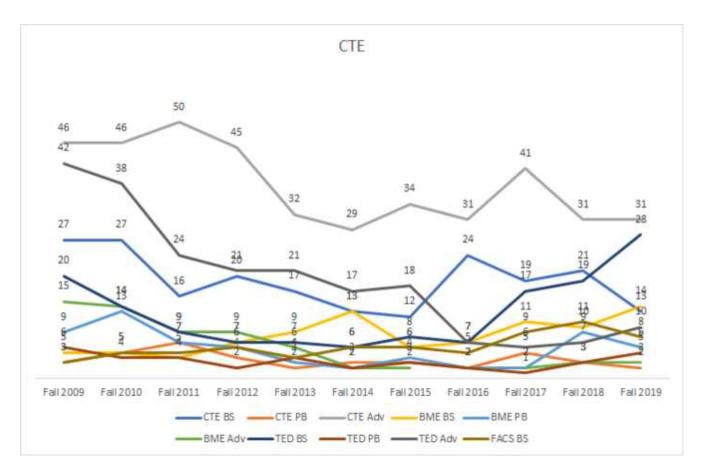

| 20 |
| SLP                      | 21 |
| Social Studies Ed        |    |
| Completers               | 23 |
| Totals                   | 24 |
| Programs                 | 25 |
| Art Ed                   | 26 |
| CTE                      | 27 |
| Elementary Ed - Initial  | 28 |
| Elementary Ed - Adv      | 30 |
| Ed Leadership            | 31 |
| English Ed               |    |
| Exceptional Ed - Initial |    |
| Exceptional Ed - Adv     |    |
| Math Ed                  | 35 |
|                          |    |

| Music Ed          | 36 |
|-------------------|----|
| Science Ed        | 37 |
| SLP               | 38 |
| Social Studies Ed | 39 |



#### 2020 Dean's Data Site



## Downloadable Data



## Enrollment





#### Totals











#### Programs











#### CTE







#### **Elementary Ed - Initial**











#### **Elementary Ed - Adv**







## Ed Leadership





## **English Ed**





## Exceptional Ed - Initial













#### **Exceptional Ed - Adv**





#### Language Ed



## Math Ed







#### **Music Ed**





#### Science Ed





#### SLP





#### **Social Studies Ed**





## Completers







#### **Totals**



Data does not include SLP or Language Ed completers.



#### Programs





#### Art Ed







#### CTE







## Elementary Ed - Initial











## Elementary Ed - Adv





## Ed Leadership







## **English Ed**







## **Exceptional Ed - Initial**







#### **Exceptional Ed - Adv**







#### Math Ed







#### **Music Ed**







#### Science Ed







#### SLP







#### **Social Studies Ed**