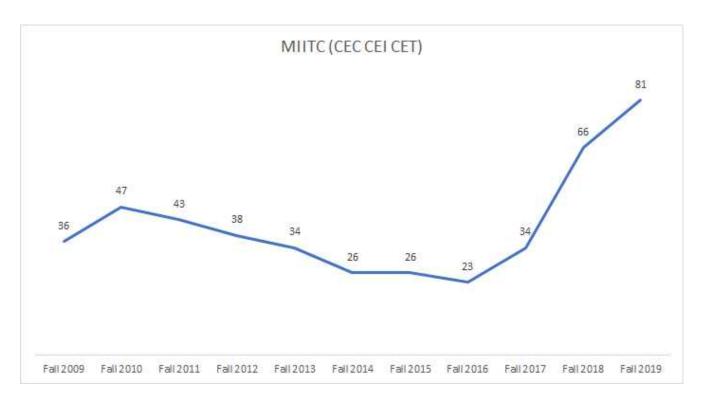

| 21 |
| Social Studies Ed        |    |
| Completers               | 23 |
| Totals                   | 24 |
| Programs                 | 25 |
| Art Ed                   | 26 |
| CTE                      | 27 |
| Elementary Ed - Initial  | 28 |
| Elementary Ed - Adv      | 30 |
| Ed Leadership            | 31 |
| English Ed               |    |
| Exceptional Ed - Initial |    |
| Exceptional Ed - Adv     |    |
| Math Ed                  | 35 |
|                          |    |

| Music Ed          | 36 |
|-------------------|----|
| Science Ed        | 37 |
| SLP               | 38 |
| Social Studies Ed | 39 |



#### 2020 Dean's Data Site



## Downloadable Data



## Enrollment





#### Totals











#### Programs











#### CTE







#### **Elementary Ed - Initial**











#### **Elementary Ed - Adv**







## Ed Leadership





## **English Ed**





## Exceptional Ed - Initial













#### **Exceptional Ed - Adv**





#### Language Ed



## Math Ed







#### **Music Ed**





#### Science Ed





#### SLP





#### **Social Studies Ed**





## Completers







#### **Totals**



Data does not include SLP or Language Ed completers.



#### Programs





#### Art Ed







#### CTE







## Elementary Ed - Initial











## Elementary Ed - Adv





## Ed Leadership







## **English Ed**







## **Exceptional Ed - Initial**







#### **Exceptional Ed - Adv**







#### Math Ed







#### **Music Ed**







#### Science Ed







#### SLP







#### **Social Studies Ed**