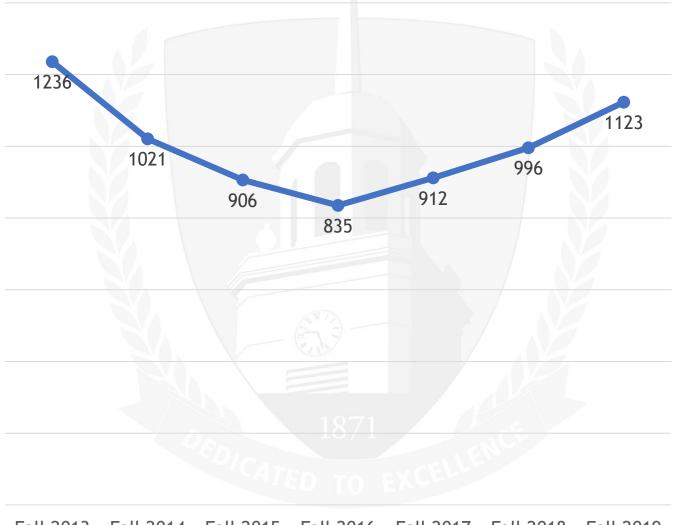

# **TEU Initial Program Enrollment**

Fall 2013 Fall 2014 Fall 2015 Fall 2016 Fall 2017 Fall 2018 Fall 2019

www.buffalostate.edu

Fall 2013 Fall 2014 Fall 2015 Fall 2016 Fall 2017 Fall 2018 Fall 2019

www.buffalostate.edu