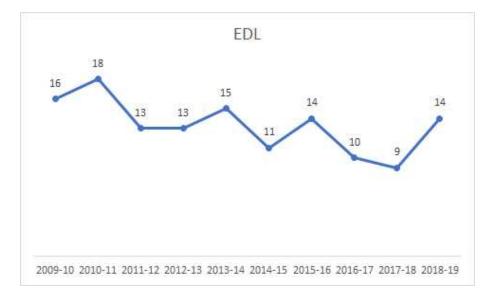

---------|----|
| Science Ed        | 37 |
| SLP               | 38 |
| Social Studies Ed | 39 |



#### 2020 Dean's Data Site



## Downloadable Data



## Enrollment





#### Totals











#### Programs











#### CTE







#### **Elementary Ed - Initial**











#### **Elementary Ed - Adv**







## Ed Leadership





## **English Ed**





## Exceptional Ed - Initial













#### **Exceptional Ed - Adv**





#### Language Ed



## Math Ed







#### **Music Ed**





#### Science Ed





#### SLP





#### **Social Studies Ed**





## Completers







#### **Totals**



Data does not include SLP or Language Ed completers.



#### Programs





#### Art Ed







#### CTE







## Elementary Ed - Initial











## Elementary Ed - Adv





## Ed Leadership







## **English Ed**







## **Exceptional Ed - Initial**







#### **Exceptional Ed - Adv**







#### Math Ed







#### **Music Ed**







#### Science Ed







#### SLP







#### **Social Studies Ed**