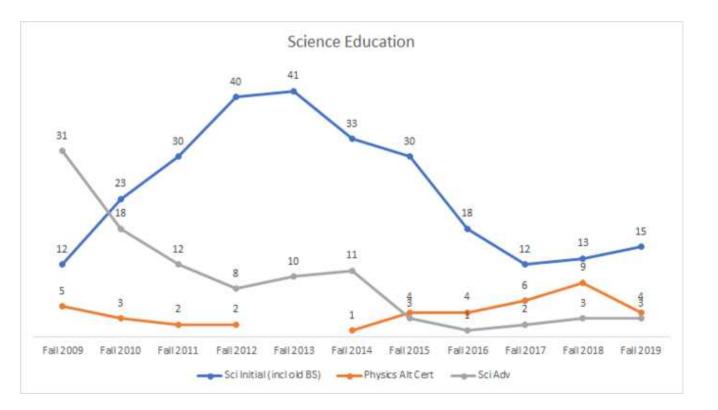

| 28 |
| Elementary Ed - Adv      | 30 |
| Ed Leadership            | 31 |
| English Ed               |    |
| Exceptional Ed - Initial |    |
| Exceptional Ed - Adv     |    |
| Math Ed                  | 35 |
|                          |    |

| Music Ed          | 36 |
|-------------------|----|
| Science Ed        | 37 |
| SLP               | 38 |
| Social Studies Ed | 39 |



#### 2020 Dean's Data Site



## Downloadable Data



## Enrollment





#### Totals











#### Programs











#### CTE







#### **Elementary Ed - Initial**











#### **Elementary Ed - Adv**







## Ed Leadership





## **English Ed**





## Exceptional Ed - Initial













#### **Exceptional Ed - Adv**





#### Language Ed



## Math Ed







#### **Music Ed**





#### Science Ed





#### SLP





#### **Social Studies Ed**





## Completers







#### **Totals**



Data does not include SLP or Language Ed completers.



#### Programs





#### Art Ed







#### CTE







## Elementary Ed - Initial











## Elementary Ed - Adv





## Ed Leadership







## **English Ed**







## **Exceptional Ed - Initial**







#### **Exceptional Ed - Adv**







#### Math Ed







#### **Music Ed**







#### Science Ed







#### SLP







#### **Social Studies Ed**