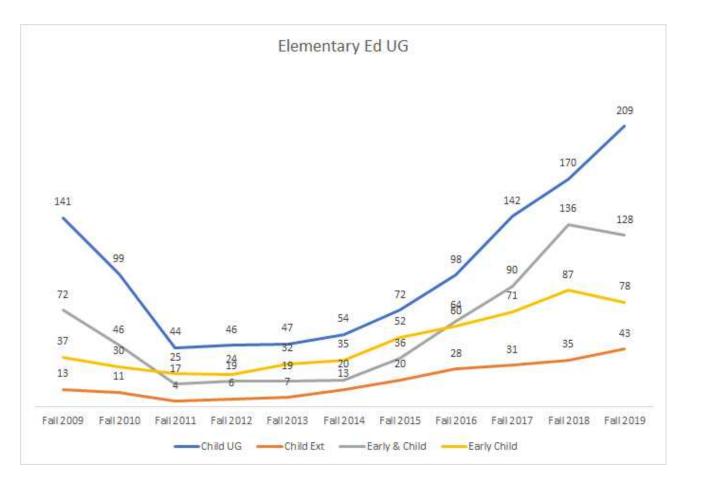

| 21 |
| Social Studies Ed        |    |
| Completers               | 23 |
| Totals                   | 24 |
| Programs                 | 25 |
| Art Ed                   | 26 |
| CTE                      | 27 |
| Elementary Ed - Initial  | 28 |
| Elementary Ed - Adv      | 30 |
| Ed Leadership            | 31 |
| English Ed               |    |
| Exceptional Ed - Initial |    |
| Exceptional Ed - Adv     |    |
| Math Ed                  | 35 |
|                          |    |

| Music Ed          | 36 |
|-------------------|----|
| Science Ed        | 37 |
| SLP               | 38 |
| Social Studies Ed | 39 |



#### 2020 Dean's Data Site



## Downloadable Data



## Enrollment





#### Totals











#### Programs











#### CTE







#### **Elementary Ed - Initial**











#### **Elementary Ed - Adv**







## Ed Leadership





## **English Ed**





## Exceptional Ed - Initial













#### **Exceptional Ed - Adv**





#### Language Ed



## Math Ed







#### **Music Ed**





#### Science Ed





#### SLP





#### **Social Studies Ed**





## Completers







#### **Totals**



Data does not include SLP or Language Ed completers.



#### Programs





#### Art Ed







#### CTE







## Elementary Ed - Initial











## Elementary Ed - Adv





## Ed Leadership







## **English Ed**







## **Exceptional Ed - Initial**







#### **Exceptional Ed - Adv**







#### Math Ed







#### **Music Ed**







#### Science Ed







#### SLP







#### **Social Studies Ed**