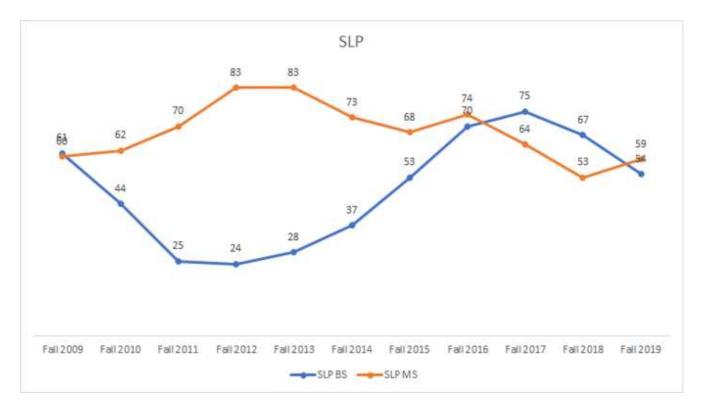

ntary Ed - Adv      | 30 |
| Ed Leadership            | 31 |
| English Ed               |    |
| Exceptional Ed - Initial |    |
| Exceptional Ed - Adv     |    |
| Math Ed                  | 35 |
|                          |    |

| Music Ed          | 36 |
|-------------------|----|
| Science Ed        | 37 |
| SLP               | 38 |
| Social Studies Ed | 39 |



#### 2020 Dean's Data Site



## Downloadable Data



## Enrollment





#### Totals











#### Programs











#### CTE







#### **Elementary Ed - Initial**











#### **Elementary Ed - Adv**







## Ed Leadership





## **English Ed**





## Exceptional Ed - Initial













#### **Exceptional Ed - Adv**





#### Language Ed



## Math Ed







#### **Music Ed**





#### Science Ed





#### SLP





#### **Social Studies Ed**





## Completers







#### **Totals**



Data does not include SLP or Language Ed completers.



#### Programs





#### Art Ed







#### CTE







## Elementary Ed - Initial











## Elementary Ed - Adv





## Ed Leadership







## **English Ed**







## **Exceptional Ed - Initial**







#### **Exceptional Ed - Adv**







#### Math Ed







#### **Music Ed**







#### Science Ed







#### SLP







#### **Social Studies Ed**