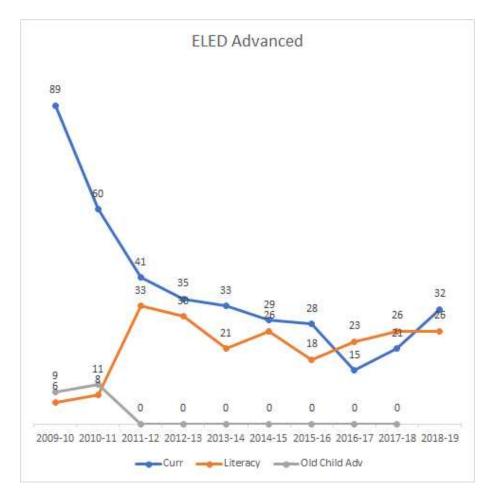

| 36 |
|-------------------|----|
| Science Ed        | 37 |
| SLP               | 38 |
| Social Studies Ed | 39 |



#### 2020 Dean's Data Site



## Downloadable Data



## Enrollment





#### Totals











#### Programs











#### CTE







#### **Elementary Ed - Initial**











#### **Elementary Ed - Adv**







## Ed Leadership





## **English Ed**





## Exceptional Ed - Initial













#### **Exceptional Ed - Adv**





#### Language Ed



## Math Ed







#### **Music Ed**





#### Science Ed





#### SLP





#### **Social Studies Ed**





## Completers







#### **Totals**



Data does not include SLP or Language Ed completers.



#### Programs





#### Art Ed







#### CTE







## Elementary Ed - Initial











## Elementary Ed - Adv





## Ed Leadership







## **English Ed**







## **Exceptional Ed - Initial**







#### **Exceptional Ed - Adv**







#### Math Ed







#### **Music Ed**







#### Science Ed







#### SLP







#### **Social Studies Ed**