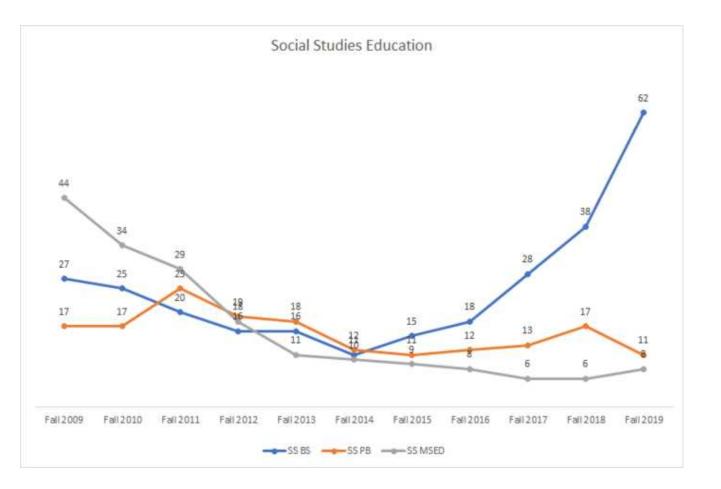

Leadership            | 31 |
| English Ed               |    |
| Exceptional Ed - Initial |    |
| Exceptional Ed - Adv     |    |
| Math Ed                  | 35 |
|                          |    |

| Music Ed          | 36 |
|-------------------|----|
| Science Ed        | 37 |
| SLP               | 38 |
| Social Studies Ed | 39 |



#### 2020 Dean's Data Site



## Downloadable Data



## Enrollment





#### Totals











#### Programs











#### CTE







#### **Elementary Ed - Initial**











#### **Elementary Ed - Adv**







## Ed Leadership





## **English Ed**





## Exceptional Ed - Initial













#### **Exceptional Ed - Adv**





#### Language Ed



## Math Ed







#### **Music Ed**





#### Science Ed





#### SLP





#### **Social Studies Ed**





## Completers







#### **Totals**



Data does not include SLP or Language Ed completers.



#### Programs





#### Art Ed







#### CTE







## Elementary Ed - Initial











## Elementary Ed - Adv





## Ed Leadership







## **English Ed**







## **Exceptional Ed - Initial**







#### **Exceptional Ed - Adv**







#### Math Ed







#### **Music Ed**







#### Science Ed







#### SLP







#### **Social Studies Ed**