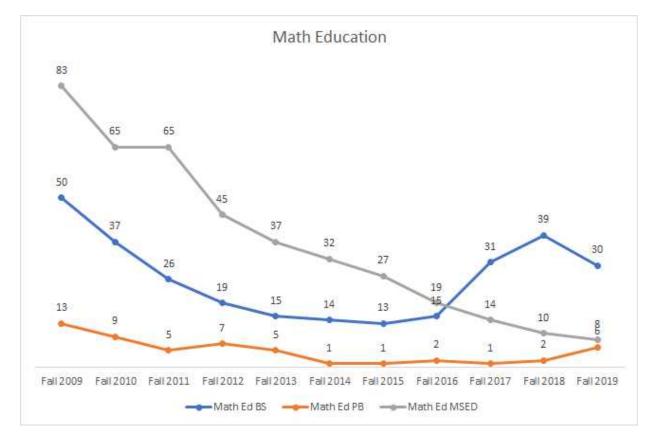

| 27 |
| Elementary Ed - Initial  | 28 |
| Elementary Ed - Adv      | 30 |
| Ed Leadership            | 31 |
| English Ed               |    |
| Exceptional Ed - Initial |    |
| Exceptional Ed - Adv     |    |
| Math Ed                  | 35 |
|                          |    |

| Music Ed          | 36 |
|-------------------|----|
| Science Ed        | 37 |
| SLP               | 38 |
| Social Studies Ed | 39 |



#### 2020 Dean's Data Site



## Downloadable Data



## Enrollment





#### Totals











#### Programs











#### CTE







#### **Elementary Ed - Initial**











#### **Elementary Ed - Adv**







## Ed Leadership





## **English Ed**





## Exceptional Ed - Initial













#### **Exceptional Ed - Adv**





#### Language Ed



## Math Ed







#### **Music Ed**





#### Science Ed





#### SLP





#### **Social Studies Ed**





## Completers







#### **Totals**



Data does not include SLP or Language Ed completers.



#### Programs





#### Art Ed







#### CTE







## Elementary Ed - Initial











## Elementary Ed - Adv





## Ed Leadership







## **English Ed**







## **Exceptional Ed - Initial**







#### **Exceptional Ed - Adv**







#### Math Ed







#### **Music Ed**







#### Science Ed







#### SLP







#### **Social Studies Ed**