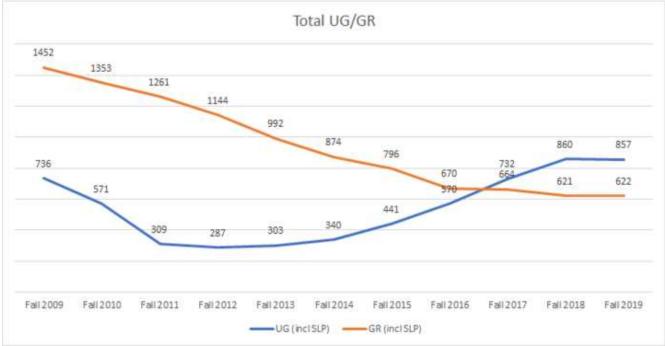

d                 |    |
| Science Ed               | 20 |
| SLP                      | 21 |
| Social Studies Ed        |    |
| Completers               | 23 |
| Totals                   | 24 |
| Programs                 | 25 |
| Art Ed                   | 26 |
| CTE                      | 27 |
| Elementary Ed - Initial  | 28 |
| Elementary Ed - Adv      | 30 |
| Ed Leadership            | 31 |
| English Ed               |    |
| Exceptional Ed - Initial |    |
| Exceptional Ed - Adv     |    |
| Math Ed                  | 35 |
|                          |    |

| Music Ed          | 36 |
|-------------------|----|
| Science Ed        | 37 |
| SLP               | 38 |
| Social Studies Ed | 39 |



#### 2020 Dean's Data Site



## Downloadable Data



## Enrollment





#### Totals











#### Programs











#### CTE







#### **Elementary Ed - Initial**











#### **Elementary Ed - Adv**







## Ed Leadership





## **English Ed**





## Exceptional Ed - Initial













#### **Exceptional Ed - Adv**





#### Language Ed



## Math Ed







#### **Music Ed**





#### Science Ed





#### SLP





#### **Social Studies Ed**





## Completers







#### **Totals**



Data does not include SLP or Language Ed completers.



#### Programs





#### Art Ed







#### CTE







## Elementary Ed - Initial











## Elementary Ed - Adv





## Ed Leadership







## **English Ed**







## **Exceptional Ed - Initial**







#### **Exceptional Ed - Adv**







#### Math Ed







#### **Music Ed**







#### Science Ed







#### SLP







#