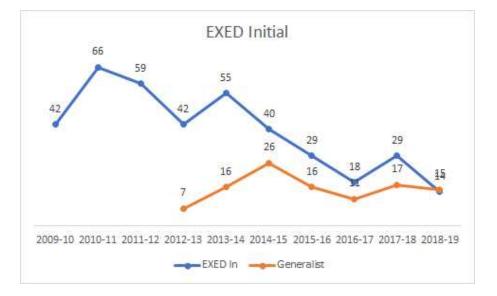

38 |
| Social Studies Ed | 39 |



#### 2020 Dean's Data Site



## Downloadable Data



## Enrollment





#### Totals











#### Programs











#### CTE







#### **Elementary Ed - Initial**











#### **Elementary Ed - Adv**







## Ed Leadership





## **English Ed**





## Exceptional Ed - Initial













#### **Exceptional Ed - Adv**





#### Language Ed



## Math Ed







#### **Music Ed**





#### Science Ed





#### SLP





#### **Social Studies Ed**





## Completers







#### **Totals**



Data does not include SLP or Language Ed completers.



#### Programs





#### Art Ed







#### CTE







## Elementary Ed - Initial











## Elementary Ed - Adv





## Ed Leadership







## **English Ed**







## **Exceptional Ed - Initial**







#### **Exceptional Ed - Adv**







#### Math Ed







#### **Music Ed**







#### Science Ed







#### SLP







#### **Social Studies Ed**