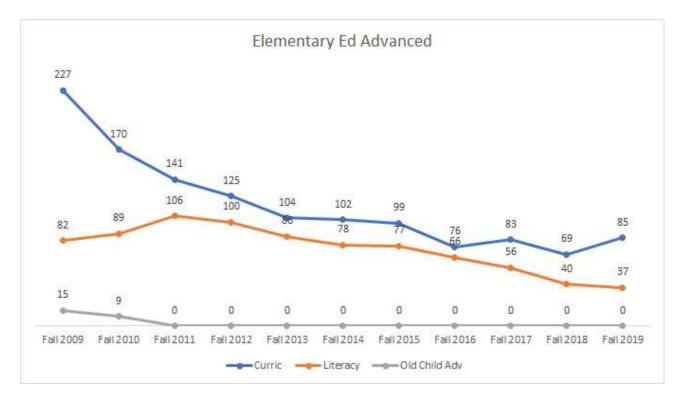

|    |
| Completers               | 23 |
| Totals                   | 24 |
| Programs                 | 25 |
| Art Ed                   | 26 |
| CTE                      | 27 |
| Elementary Ed - Initial  | 28 |
| Elementary Ed - Adv      | 30 |
| Ed Leadership            | 31 |
| English Ed               |    |
| Exceptional Ed - Initial |    |
| Exceptional Ed - Adv     |    |
| Math Ed                  | 35 |
|                          |    |

| Music Ed          | 36 |
|-------------------|----|
| Science Ed        | 37 |
| SLP               | 38 |
| Social Studies Ed | 39 |



#### 2020 Dean's Data Site



## Downloadable Data



## Enrollment





#### Totals











#### Programs











#### CTE







#### **Elementary Ed - Initial**











#### **Elementary Ed - Adv**







## Ed Leadership





## **English Ed**





## Exceptional Ed - Initial













#### **Exceptional Ed - Adv**





#### Language Ed



## Math Ed







#### **Music Ed**





#### Science Ed





#### SLP





#### **Social Studies Ed**





## Completers







#### **Totals**



Data does not include SLP or Language Ed completers.



#### Programs





#### Art Ed







#### CTE







## Elementary Ed - Initial











## Elementary Ed - Adv





## Ed Leadership







## **English Ed**







## **Exceptional Ed - Initial**







#### **Exceptional Ed - Adv**







#### Math Ed







#### **Music Ed**







#### Science Ed







#### SLP







#### **Social Studies Ed**